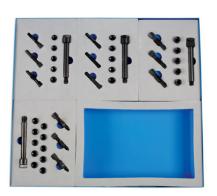

## **Master Glow Plug Threaded Insert Kit**

Modern engine design has seen the glow plugs threads becoming more recessed into the cylinder heads making the repairing of damaged threads more difficult. The unique Laser design, utilising fitting tools with reduced dimensions at the working end makes access to recessed plug threads easier.

## **Additional Information**

- The universal use of small thread sizes like M8, M9 and M10 has led to increased thread damage on glow plug removal.
- · Kit includes large and small taps, reamer, inserts and insert fitting body.
- 4 bolts, sizes: M8 x 1mm, M9 x 1mm, M10 x 1mm and M10 x 1.25mm.
- The fitting bolts supplied are specially manufactured from high tensile steel to ensure the tools will last much longer and not stretch in
  use.
- · EU Registered Design. Made in Sheffield.