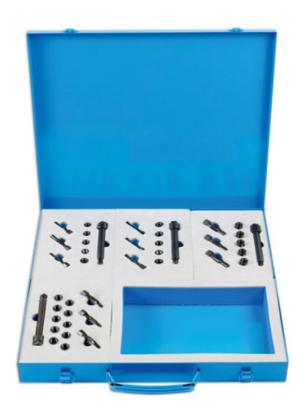

## **Master Glow Plug Threaded Insert Kit**

Modern engine design has seen the glow plugs threads becoming more recessed into the cylinder heads making the repairing of damaged threads more difficult. The unique Laser design, utilising fitting tools with reduced dimensions at the working end makes access to recessed plug threads easier.

## **Additional Information**

- The universal use of small thread sizes like M8, M9 and M10 has led to increased thread damage on glow plug removal.
- · Kit includes large and small taps, reamer, inserts and insert fitting body.
- 4 bolts, sizes: M8 x 1mm, M9 x 1mm, M10 x 1mm and M10 x 1.25mm.
- The fitting bolts supplied are specially manufactured from high tensile steel to ensure the tools will last much longer and not stretch in
  use.
- · EU Registered Design. Made in Sheffield.