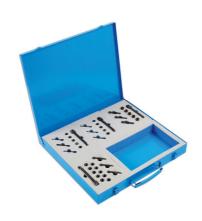

## **Master Glow Plug Threaded Insert Kit**

Modern engine design has seen the glow plugs threads becoming more recessed into the cylinder heads making the repairing of damaged threads more difficult. The unique Laser design, utilising fitting tools with reduced dimensions at the working end makes access to recessed plug threads easier.

## **Additional Information**

- The universal use of small thread sizes like M8, M9 and M10 has led to increased thread damage on glow plug removal.
- · Kit includes large and small taps, reamer, inserts and insert fitting body.
- 4 bolts, sizes: M8 x 1mm, M9 x 1mm, M10 x 1mm and M10 x 1.25mm.
- The fitting bolts supplied are specially manufactured from high tensile steel to ensure the tools will last much longer and not stretch in
  use.
- · EU Registered Design. Made in Sheffield.